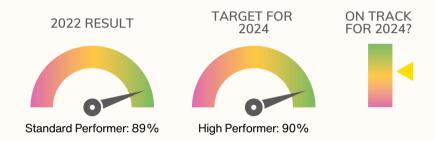

### PHAS SCORES

HUD assesses the health of a PHA's Public Housing program through an indicator called the Public Housing Assessment System, or PHAS.

### Why it matters

The Housing Authority's PHAS score communicates how well the agency is performing, impacts the amount of HUD funding it receives for the fiscal year, and determines the frequency of HUD public housing inspections.

### I. Current MASS Performance

Below is a snapshot of our current performance for each of the sub-indicators of the MASS.

| Sub-Indicator              | Performance        | <b>Projected Points</b> | Max Points |
|----------------------------|--------------------|-------------------------|------------|
| Occupancy                  | 99.28              | 16                      | 16         |
| Accounts Payable Ratio     | 0.04               | 4                       | 4          |
| Tenant Accounts Receivable | 0.35               | 0                       | 5          |
| Current Snapshot           | Standard Performer | 20                      | 25         |